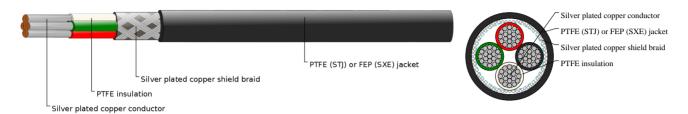

#### CABLE CONSTRUCTION

Conductor: stranded silver plated copper(also available nickel plated copper)

Insulation: Type E extruded PTFE Insulation Wall Thickness: 0.006"

Shield: Braided silver plated copper shield (85% Coverage)

Jacket: Tape wrapped PTFE (STJ) or Extruded FEP (SXE) Jacket (White preferred)